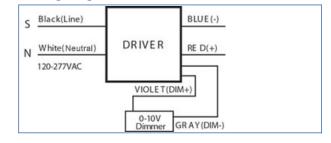

50/4500 | 3500/4000/5000 | 125 lm/W        | 120-277V               | 0-10V   | >100,000         | <20% |

## **Dimensions**

Length Width Height 3.79 ft 1.85 ft 2 in

#### **Ordering Information**

| Sample model: VEKT-P2X2/840 BAA |       |                |                         |            |  |  |  |  |  |
|---------------------------------|-------|----------------|-------------------------|------------|--|--|--|--|--|
| VEKT-P                          | 2X2   | Н              | 4000K                   | BAA        |  |  |  |  |  |
| Series<br>LED Panel             | Size  | Lumen Package  | сст                     | C00        |  |  |  |  |  |
| Retrofit Kit                    | 2'X2' | H = 22 Wattage | 3500K<br>4000K<br>5000K | BAA<br>TAA |  |  |  |  |  |

#### **Wiring Diagram**



### **DLC Information**

| Order Code                   | DLC Product ID | DLC Product Model | DLC Version |
|------------------------------|----------------|-------------------|-------------|
| VEKT-DP2X4 (23W/30W/36W) TAA | PL66CLS8VW0J   | VEKT-DP2X4        | 5.1         |