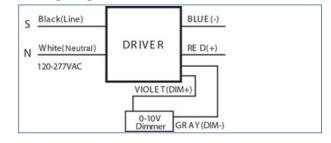

0/36  | 2875/3750/4500 | 3500/4000/5000 | 125 lm/W        | 120-277V               | 0-10V   | >100,000         | <20% |

## **Dimensions**

Length Width Height 3.79 ft 1.85 ft 2 in

#### **Ordering Information**

| Sample model: VEKT-P2X2/840 BAA |       |                |                         |            |  |  |  |  |
|---------------------------------|-------|----------------|-------------------------|------------|--|--|--|--|
| VEKT-P                          | 2X2   | Н              | 4000K                   | BAA        |  |  |  |  |
| Series<br>LED Panel             | Size  | Lumen Package  | сст                     | C00        |  |  |  |  |
| Retrofit Kit                    | 2'X2' | H = 22 Wattage | 3500K<br>4000K<br>5000K | BAA<br>TAA |  |  |  |  |

#### **Wiring Diagram**



### **DLC Information**

| Order Code                   | DLC Product ID | DLC Product Model | DLC Version |
|------------------------------|----------------|-------------------|-------------|
| VEKT-DP2X4 (23W/30W/36W) BAA | PL66CLS8VW0J   | VEKT-DP2X4        | 5.1         |