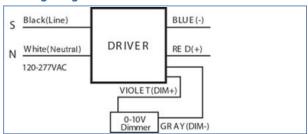

P2X2<br>(18W/22W/25W) | 18/22/25  | 2250/2750/3125 | 3500/4000/5000 | 125 lm/W        | 120-277V               | 0-10V   | >100,000         | <20% |

## **Dimensions**

Length Width Height 1.78 ft 1.85 ft 2 in

### **Ordering Information**

|   | Sample model: VEKT-P2X2/840 BAA |       |                |                         |            |  |
|---|---------------------------------|-------|----------------|-------------------------|------------|--|
| l | VEKT-P                          | 2X2   | Н              | 4000K                   | BAA        |  |
|   | Series<br>LED Panel             | Size  | Lumen Package  | ССТ                     | coo        |  |
|   | Retrofit Kit                    | 2'X2' | H = 22 Wattage | 3500K<br>4000K<br>5000K | BAA<br>TAA |  |

## **Wiring Diagram**



## **DLC Information**

| Order Code                   | DLC Product ID | DLC Product Model | DLC Version |
|------------------------------|----------------|-------------------|-------------|
| VEKT-DP2X2 (18W/22W/25W) TAA | PL9409RD5KOI   | VEKT-DP2X2        | 5.1         |