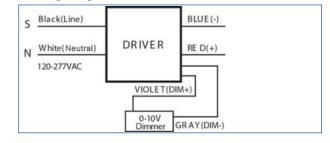

2/25  | 2250/2750/3125 | 3500/4000/5000 | 125 lm/W        | 120-277V               | 0-10V   | >100,000         | <20% |

## **Dimensions**

Length Width Height 1.78 ft 1.85 ft 2 in

#### **Ordering Information**

| Sample model: VEKT-P2X2/840 BAA |       |                |                         |            |  |  |  |  |
|---------------------------------|-------|----------------|-------------------------|------------|--|--|--|--|
| VEKT-P                          | 2X2   | Н              | 4000K                   | BAA        |  |  |  |  |
| Series<br>LED Panel             | Size  | Lumen Package  | сст                     | C00        |  |  |  |  |
| Retrofit Kit                    | 2'X2' | H = 22 Wattage | 3500K<br>4000K<br>5000K | BAA<br>TAA |  |  |  |  |

#### **Wiring Diagram**



### **DLC Information**

| Order Code                   | DLC Product ID | DLC Product Model | DLC Version |  |
|------------------------------|----------------|-------------------|-------------|--|
| VEKT-DP2X2 (18W/22W/25W) BAA | PL9409RD5KOI   | VEKT-DP2X2        | 5.1         |  |