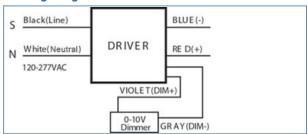

|
| VEKT-DP1X4<br>(18W/22W/25W)<br>TAA | 18/22/25  | 2250/2750/3125 | 3500/4000/5000 | 125 lm/W        | 120-277V               | 0-10V   | >100,000         | <20% |  |

### **Dimensions**

Length Width Height 3.79 ft 0.85 ft 2 in

### **Ordering Information**

| Sample model: VEKT-P2X2/840 BAA |       |                |                         |            |  |
|---------------------------------|-------|----------------|-------------------------|------------|--|
| VEKT-P                          | 2X2   | Н              | 4000K                   | BAA        |  |
| Series<br>LED Panel             | Size  | Lumen Package  | ССТ                     | coo        |  |
| Retrofit Kit                    | 2'X2' | H = 22 Wattage | 3500K<br>4000K<br>5000K | BAA<br>TAA |  |

# **Wiring Diagram**



## **DLC Information**

| Order Code                   | DLC Product ID | DLC Product Model | DLC Version |
|------------------------------|----------------|-------------------|-------------|
| VEKT-DP1X4 (18W/22W/25W) TAA | N/A            | N/A               | N/A         |