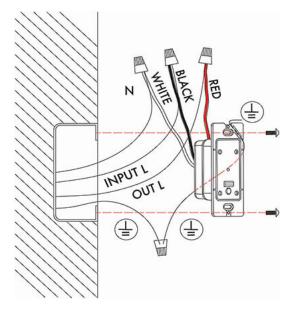

### INSTALLATION:

Turn power OFF
 Wiring the RF control system charger VC720MV

Wallbox Wiring 3. Mounting dimmer to wallbox Push wires carefully into the wallbox, install wallplate 4. Turn power ON