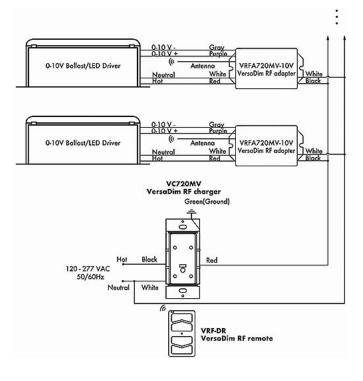

\*

OFF

**OPERATION:** versaDim RF control system charger VC720MV wireless charges versaDim RF remote and relay on/off control to LED power supply.

### INSTALLATION:

Turn power OFF
 Wiring the RF control system charger VC720MV

Wallbox Wiring 3. Mounting dimmer to wallbox Push wires carefully into the wallbox, install wallplate 4. Turn power ON